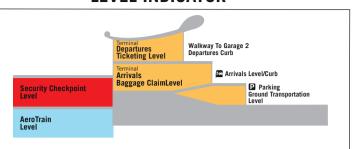

## **AIRLINE TICKET COUNTERS**

- 1 Aeroflot1 AeroMexico
- AeroMexico
  Aer Lingus
- 3 Air Canada
- 1 Air China
- 2 Air France
- 3 Alaska

- 3 All Nippon Airways
- 2 American Airlines
- 3 Austrian Airlines
- 3 Avianca1 British Airways
- 2 Brussels Airlines
- 2 Copa

2 KLM

2 Korean Air

3 Lufthansa

Qatar Airways

2 Royal Air Maroc

1 LATAM

3 Porter

2 Emirates

1 Delta

- 1 Ethiopian
- Etihad AirwaysFrontier Airlines
- 3 Icelandair
- 3 JetBlue

- 2 Saudia
- 3 SAS
  - 3 South African
  - Southwest
  - Southern AirwaysTurkish Airlines
  - 4 United/United Express

Virgin America

2 Virgin Atlantic

## LEVEL INDICATOR



## TERMINAL MAP



## **PARKING MAP**



ALL EMERGENCIES — 911

Police/Fire/Ambulance
(Non-Emergency) — 703-572-2400

Police Station
(Non-Emergency) — 703-572-2950

Airport Information — 703-572-2700