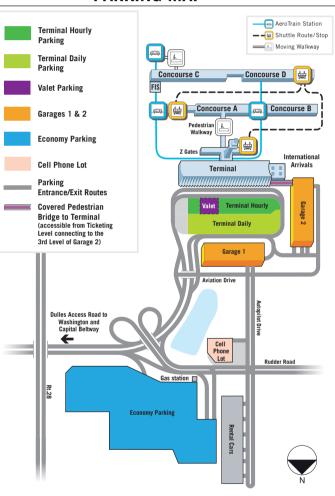

## **PARKING MAP**

ALL EMERGENCIES — 911

Police/Fire/Ambulance
(Non-Emergency) — 703-572-2400

Police Station
(Non-Emergency) — 703-572-2950

Airport Information — 703-572-2700