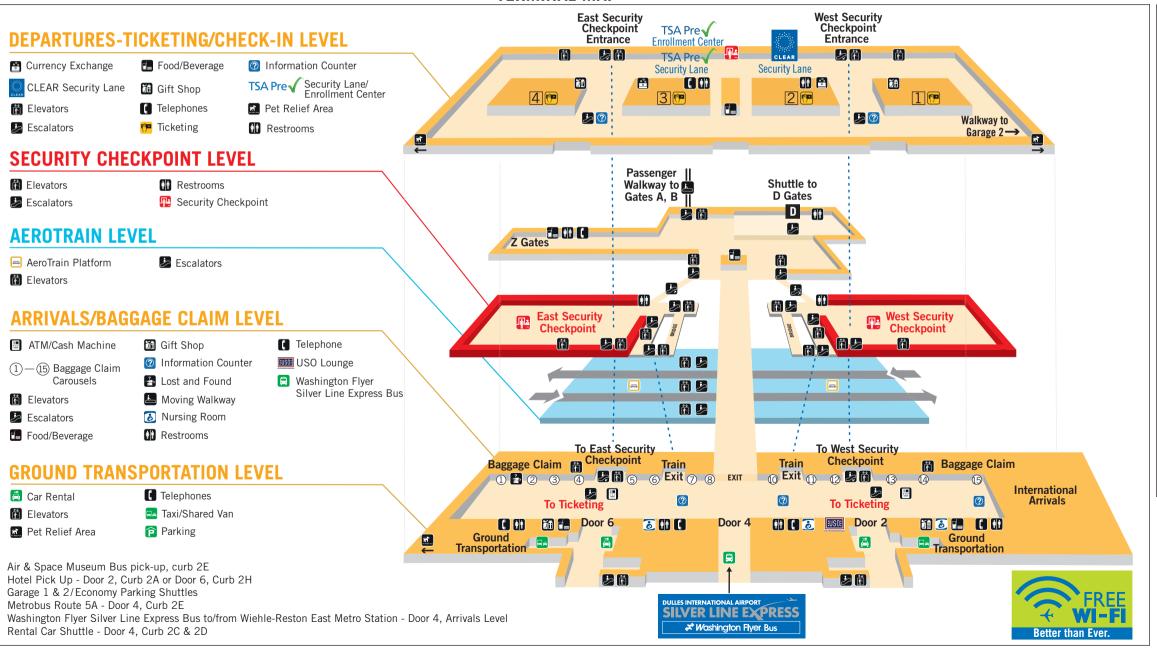

## **AIRLINE TICKET COUNTERS**

- 1 Aeroflot1 AeroMexico
- AeroMexico
  Aer Lingus
- 3 Air Canada
- 1 Air China
- 2 Air France
- 3 Alaska

- 3 All Nippon Airways
- 2 American Airlines
- 3 Austrian Airlines
- 3 Avianca1 British Airways
- 2 Brussels Airlines
- 2 Copa

2 KLM

2 Korean Air

3 Lufthansa

Qatar Airways

2 Royal Air Maroc

1 LATAM

3 Porter

2 Emirates

1 Delta

- 1 Ethiopian
- Etihad AirwaysFrontier Airlines
- 3 Icelandair
- 3 JetBlue

- 2 Saudia
- 3 SAS
  - 3 South African
  - Southwest
  - Southern AirwaysTurkish Airlines
  - 4 United/United Express

Virgin America

2 Virgin Atlantic

## LEVEL INDICATOR



## TERMINAL MAP



## **PARKING MAP**



ALL EMERGENCIES — 911

Police/Fire/Ambulance
(Non-Emergency) — 703-572-2400

Police Station
(Non-Emergency) — 703-572-2950

Airport Information — 703-572-2700